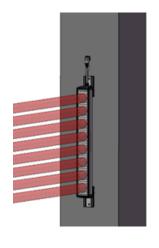

## **Product description**

The GridScan Long Range (GRS LR) consists of detection elements for long distance applications. With a cross section of  $50 \times 56.5$  mm, the optical emitter and receiver edges can be installed for safeguarding platform applications.

## **Applications**

- Platform screening
- Securing of parking areas
- · Safeguarding outdoor entry gates
- Hangar doors